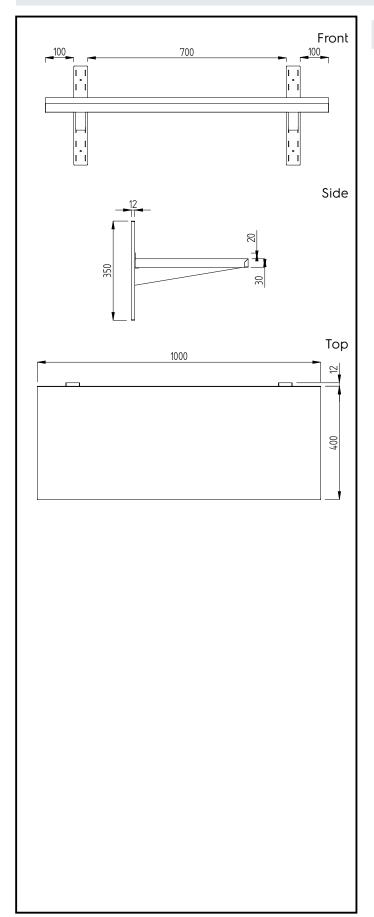

#### Construction

- Wall shelf is 30mm high, 10/10 in thickness and Scotch Brite finishing and upturned edges.
- Upstand is 20mm high to better hygiene and cleanability.
- Wall fastening kit supplied with the shelves.
- Wall shelves up to a length of 1600mm are supplied with 2 wall brackets, longer shelves with 3 wall brackets.

#### Item No.

Made from 304 AISI stainless steel, 1mm in thickness. Upturned edges. Integral radiused rear upstand, h=30mm. Wall brackets allow the shelf to be positioned at different heights.

## **Key Information:**

External dimensions, Width:

134148 (GGWSS104)1000 mmExternal dimensions, Depth:415 mmExternal dimensions, Height:350 mmNet weight:6.1 kg

PLUS - Static Preparation 1000 mm Solid Wall Shelf with Brackets